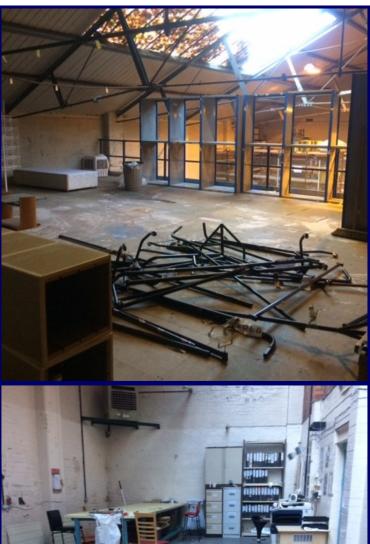

### DESCRIPTION

The subject property comprises a warehouse / industrial unit with ancillary basement and mezzanine areas. The warehousing is of steel portal frame construction under a pitched roof incorporating translucent roof panels and brick elevations. The interior provides a concrete floor, fluorescent lights and gas fired warm air heating (not tested).

#### ACCOMMODATION

According to our calculations, the property benefits from the following gross internal floor areas:

| TOTAL GROSS INTERNAL FLOOR AREA | 5,345 sq. ft. (496.6 sq. m) |
|---------------------------------|-----------------------------|
| MEZZANINE                       | 1,425 sq. ft.               |
| BASEMENT                        | 400 sq. ft.                 |
| GROUND FLOOR                    | 3,520 sq. ft.               |