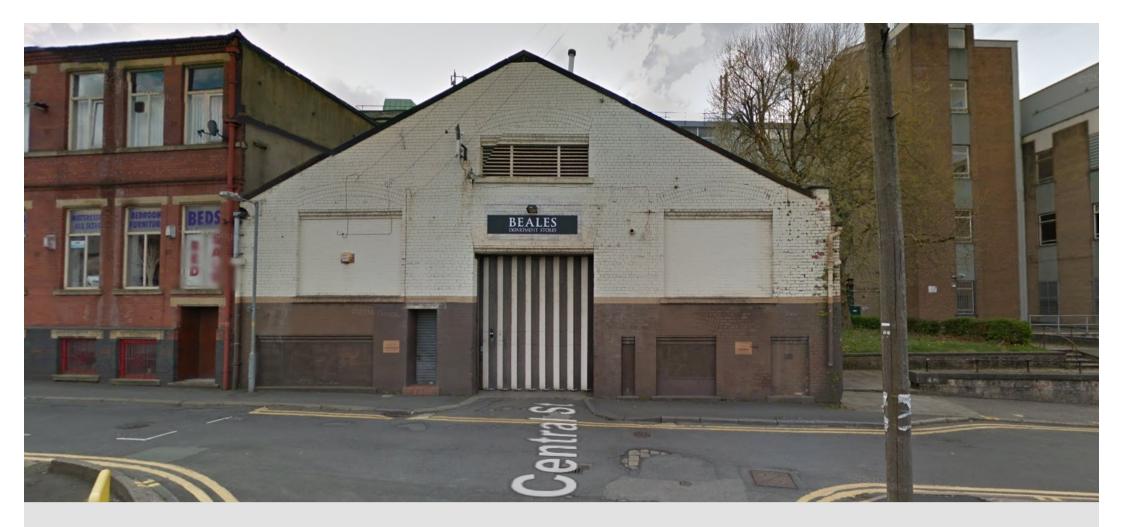

CENTRAL STREETTOWN CENTRE TRADE COUNTERBOLTON5,345 SQ FT (496.6 SQ M)BL1 2ABFOR SALE / TO LET

#### LOCATION

Bolton is located in Greater Manchester, 10 miles northwest of Manchester. The Metropolitan Borough has a population of 262,400. The property is located within the town centre, and is 2 miles from the Hall I' th' Wood railway station and just off the main pedestrianised shopping area. In the immediate vicinity there is an open car park and a number of national retailers including Beales Department Store, Cash Converters, Blue Boar PH and Premier Stores.

### DESCRIPTION

The subject property comprises a warehouse / industrial unit with ancillary basement and mezzanine areas. The warehousing is of steel portal frame construction under a pitched roof incorporating translucent roof panels and brick elevations. The interior provides a concrete floor, fluorescent lights and gas fired warm air heating (not tested).