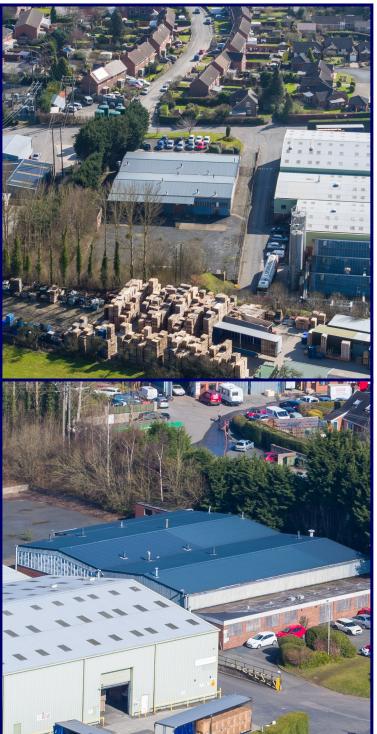

#### TOTAL CARBIDE, BORASTON LANE, BURFORD, TENBURY WELLS, WR15 8LE

### DESCRIPTION

The property comprises a 11,531 square foot factory set within a site of approximately 1.33 acres.

The building is of steel framed construction with brick elevations offering an eaves height of circa 3.5 metres. Loading access is obtained via doors at the rear.

To the front is a single storey office with parking for approximately 12 vehicles, and a substantial yard area behind.

The site may suit refurbishment and use as an industrial/distribution centre or redevelopment to a variety of uses (STPP).