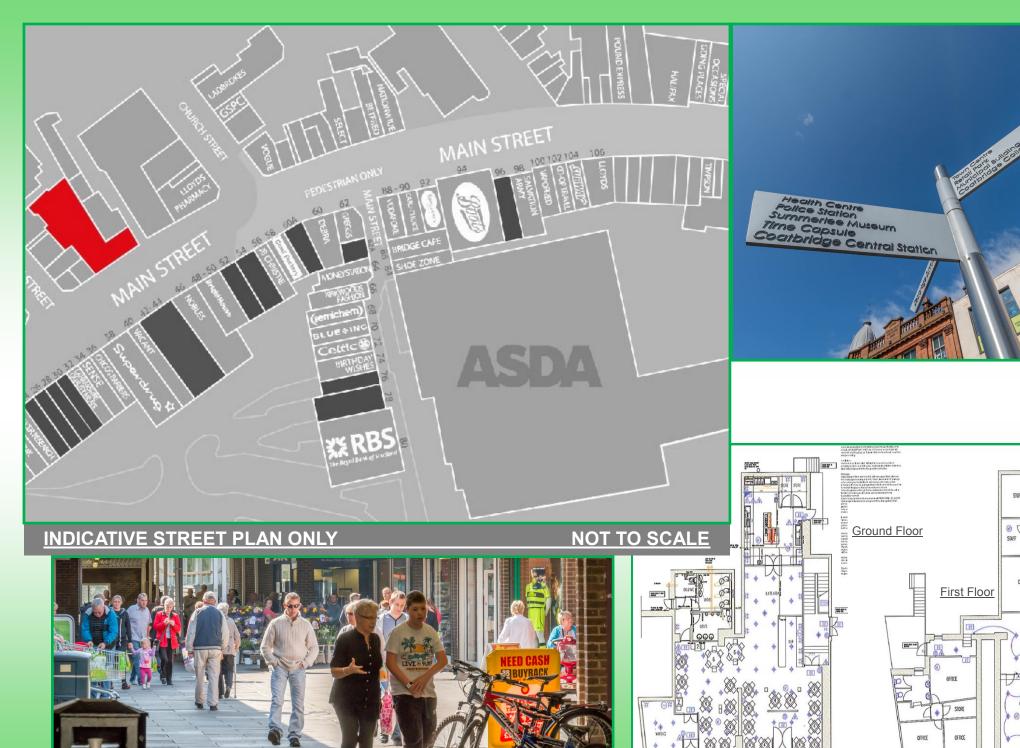

The premises occupy a very prominent location on north side of Main Street close to its junction with Academy Street and to the Faraday Retail Park. Main retail multiples in the immediate vicinity include ASDA, Superdrug, Poundland, Specsavers, Clydesdale Bank amongst many others.

# **ACCOMMODATION**

The property has the following approximate areas and dimensions

 Net Frontage
 57 ft 5 ins (17.5 m)

 Depth
 72 ft 10 ins (22m)

Ground Floor Sales 2,835 sq ft (263.4 sq n First Floor Sales 920 sq ft (84.5 sq m) First Floor Ancillary 520 sq ft (48.3 sq m)