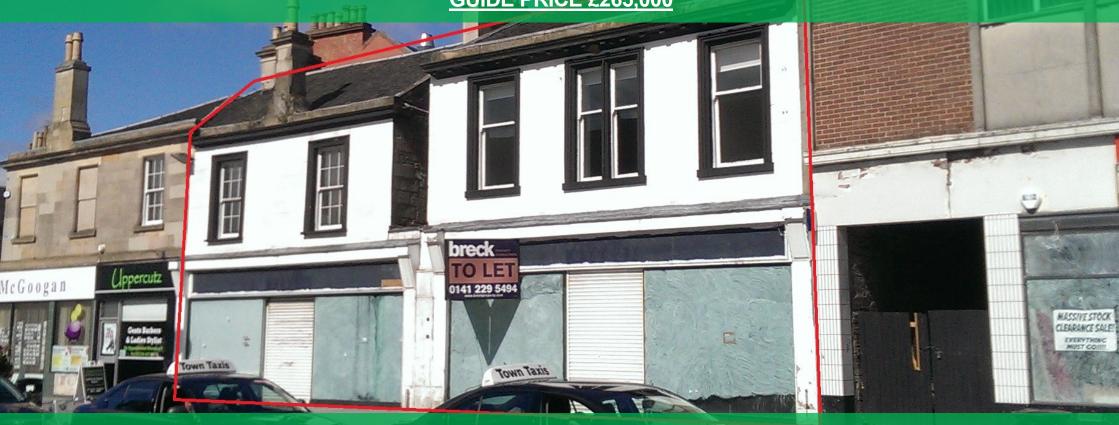

43/45 & 49/53 MAIN STREET
COATBRIDGE
ML5 3BA

# LARGE RETAIL / LEISURE PREMISES FEUHOLD FOR SALE

SUITABLE FOR A VARIETY OF USES S.T.P.P

**GUIDE PRICE £265,000** 

N.I.A. 4,275 SQ FT

PRIME TOWN CENTRE LOCATION

### **DESCRIPTION**

The subjects are arranged to provide sales over ground and first floor together with staff and storage and toilet facilities also at firs floor level.

Prior to the recent fire - the premises was under offer to let as a Public House / Restaurant