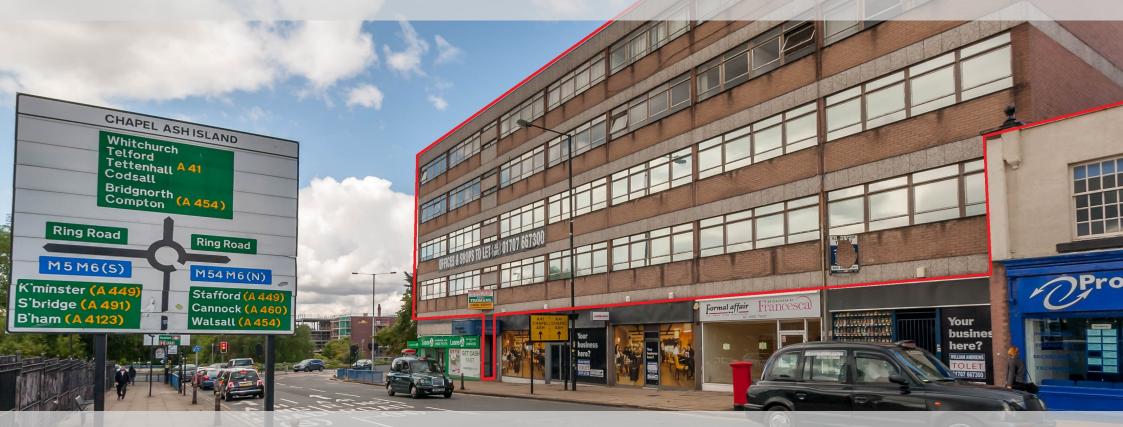

# PREMIER HOUSE WOLVERHAMPTON WV1 4JJ

# CITY CENTRE OFFICES WITH PARKING TO LET / MAY SELL

CAN BE LET SEPERATELY OR AS A WHOLE

FROM 4,122 TO 16,582 SQ FT

**REAR CAR PARKING** 

# LOCATION

Premier House is prominently located in a prominent position adjacent to the Wolverhampton Ring Road at its junction with Darlington Street. The immediate area is one of the most established professional office quarters of the City Centre.