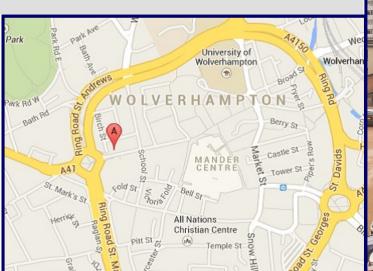

# LOCATION

Premier House is prominently located in a prominent position adjacent to the Wolverhampton Ring Road at its junction with Darlington Street. The immediate area is one of the most established professional office quarters of the City Centre.

Within easy access are a number of public transport links and there is a variety of public multi-storey and on street car parking facilities within the vicinity.

The surrounding road network provides access to Junction 2 of the M54 motorway approximately 4 miles to the north and Junction 10 of the M6 motorway approximately 7 miles to the east, serving the wider West Midlands motorway system.