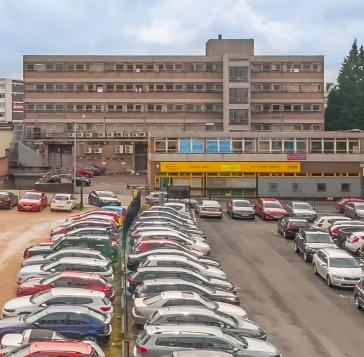

# **DESCRIPTION**

The property comprises largely open plan accommodation over four floors with access via Darlington Street or the car park to the rear of the building. The offices benefit from WC facilities on each floor, demountable partitioning, gas central heating and lift access. Rear parking.